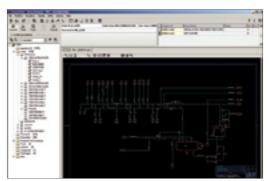

### Inspection manager

Italsabi makes use of Inspection Manager, a software created by Antea s.r.l., for the management of data resulting from NDT.

Inspection Manager is widely used by refineries and chemical plants for NDT management and corrosion monitoring.

Its main functions and characteristics are listed as follows:

- Quick and easy start-up if P&ID are available in CAD format
- Integrated RBI management
- A very useful instrument for inspection scheduling
- Flexible solution for managing most of NDT results
- 3D user frendly modeller, for sketches and equipment and 3D import from PDS models
- Manage the 3D representation of inter-connetting pipe racks
- Manage the geo-referenced representation of pipelines and flowlines
- SAP and MAXIMO bi-directional interface
- Integrated system for the management of the PED european law