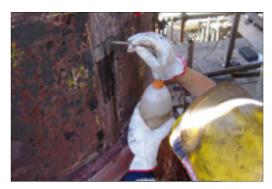

### **Heat treatments**

Heat treatments are carried out with up-to-date low voltage equipment, as prescribed by safety requirements:

- With electric panels
- Induction
- With heated air using burners

▲ Infrared thermal image of a damage furnace