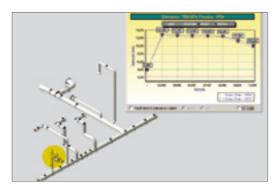

▲ Graphical view of selected line with thikness measurement and trend curve for single point